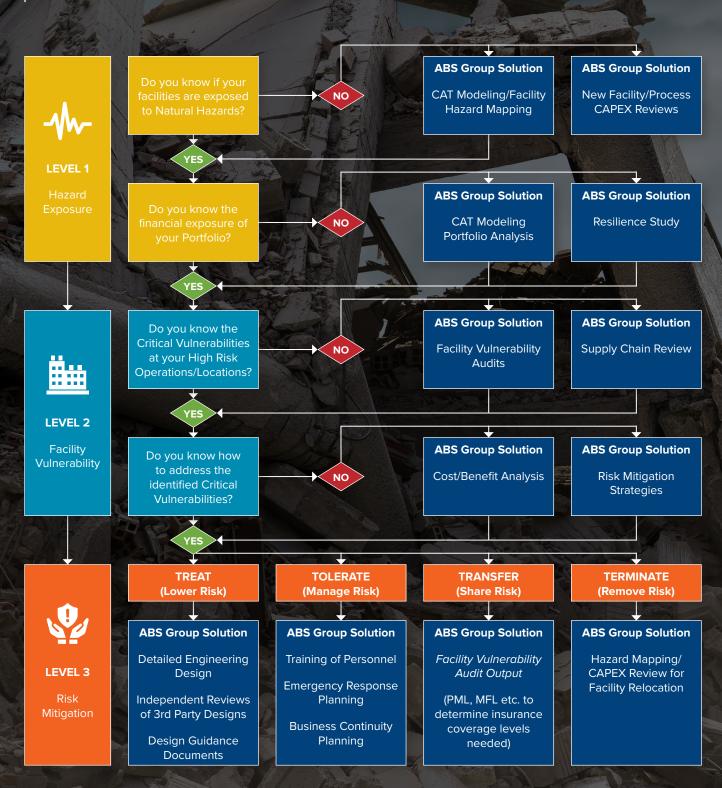

## Natural Hazard Risk Reduction Programme

ABS Group's Natural Hazard Risk team employs a phased approach in their risk reduction programmes to support and guide clients in managing natural hazard risk. The approach begins with a review of hazard exposures that drive risk reduction programmes from critical vulnerability identification and assessment to targeted risk treatment strategies, all devised to enhance operational resilience.