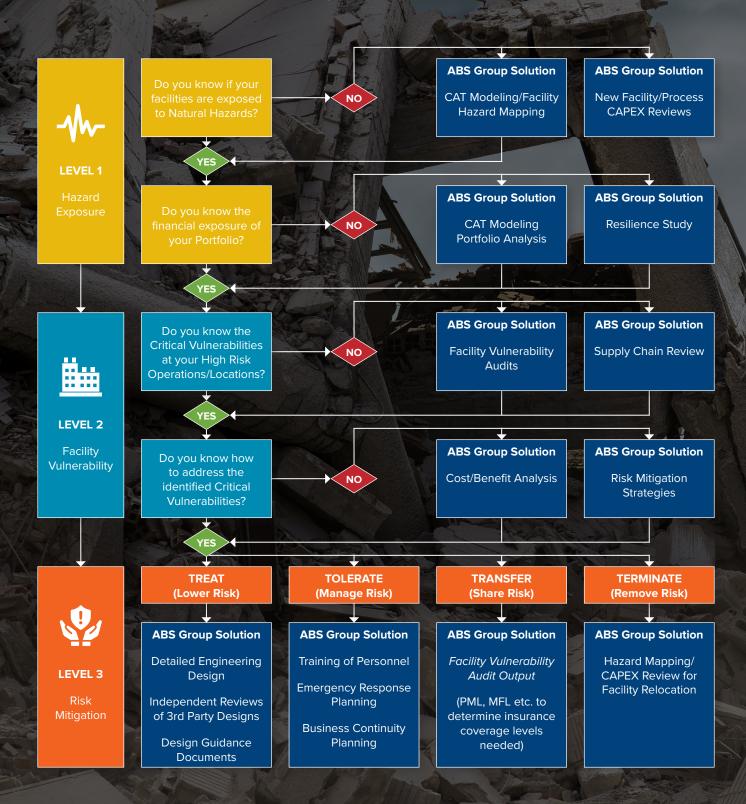

## Natural Hazard Risk Reduction Program

ABS Group's Natural Hazard Risk team employs a phased approach in their risk reduction programs to support and guide clients in managing natural hazard risk. The approach begins with a review of hazard exposures that drive risk reduction programs from critical vulnerability identification and assessment to targeted risk treatment strategies, all devised to enhance operational resilience.